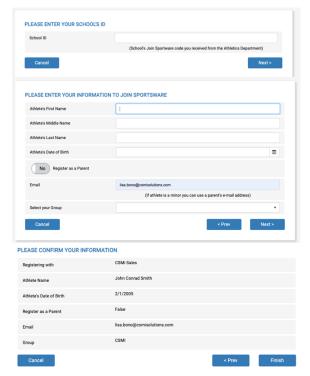

#### To Create an Athlete Account

- 1. Go to www.swol123.net
- 2. Click **Join SportsWare** button in the Athlete/Parent block.
- 3. The School ID for Skyview is Hawks.
- 4. Enter it in the box shown. Click Next.
- 5. Next, fill in all your information. Use your school email address if you have one.
- 6. In the **Select Your Group** drop down, choose the school you attend.
- 7. It's important you fill in all the information accurately so the ATC can appropriately match all student records.
- 8. On the next screen, verify you have typed in all your information correctly. Click **Finish.**
- Now you need to wait for the ATC to approve your account before being able to login.
- 10. When your account is approved, you will be sent an email to create a password.

#### To Create a Parent Account

- 1. Go to www.swol123.net
- Click Join SportsWare button in the Athlete/Parent block.
- 3. The School ID for Skyview is **Hawks.** Enter it in the box shown. Click **Next.**
- 4. Next, fill in all your Child Athlete's information. Use your own email address.
- 5. Make sure to toggle the **Register as a Parent** button to **Yes.**
- 6. In the **Select Your Group** drop down, choose the school your child attends.
- 7. On the next screen, verify you have typed in all information correctly. Click **Finish**.
- Now you need to wait for the ATC to approve the account before being able to login.
- 9. When the account is approved, you will be sent an email to create a password.
- 10. Have multiple children at the same school? Follow this process for each Child Athlete using a **unique password** for each person. Once approved by the ATC, the password creation email will be sent out. It will contain separate links labeled with each Child Athlete's name to finish account setup.