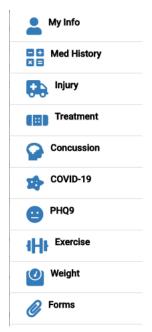

#### **Updating Information via Web Browser**

- 1. Go to www.swol123.net
- 2. Under SIGN IN, **enter in** your login credentials. **Click Login**.
- 3. You will now see the dashboard of the Athlete Portal. If you cannot see the main menu on the left, click the navicon ( ) to expand it.
- 4. You will see the following areas that need information inputted:
  - a. **My Info:** Includes demographic, sport, address, emergency contact, insurance, medications, medical alerts, and other paperwork
  - b. **Forms:** View/complete required paperwork. \*SportsWare will also display the number of forms you must complete.

#### **Updating Information via Mobile App**

- Sign into the Mobile App on your phone using your email and password. Click the Sign In button.
- 2. Click on your **picture** to update your personal information.
- Click through the various icons to enter your contact, insurance, and medical information.
  - a. Athlete Information
  - b. Emergency Contact
  - c. 

    Medical Information
  - d. GInsurance Information
  - e. Forms
- 4. Click the SAVE button.
- 5. To enter a COVID-19 or PHQ-9 mental health survey click the **navicon** ( i) in the upper right corner. **Select** the type of survey you would like to complete.
- 6. To record a new entry hit the **plus icon**(\*\*) in the lower right corner. Click the **SAVE** button.
- 7. When you have completed your session be sure to **LOGOUT** ( ) of SportsWare.