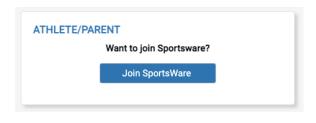

#### To Create an Athlete Account

- 1. Go to www.swol123.net
- 2. Click **Join SportsWare** button in the Athlete/Parent block.
- 3. The School ID for Skyview is Hawks.
- 4. Enter it in the box shown. Click Next.
- 5. Next, fill in all your information. Use your school email address if you have one.
- 6. In the **Select Your Group** drop down, choose the school you attend.
- 7. It's important you fill in all the information accurately so the ATC can appropriately match all student records.
- 8. On the next screen, verify you have typed in all your information correctly. Click **Finish.**
- Now you need to wait for the ATC to approve your account before being able to login.
- 10. When your account is approved, you will be sent an email to create a password.

#### To Create a Parent Account

- 1. Go to www.swol123.net
- Click Join SportsWare button in the Athlete/Parent block.
- 3. The School ID for Skyview is **Hawks.** Enter it in the box shown. Click **Next.**
- 4. Next, fill in all your Child Athlete's information. Use your own email address.
- 5. Make sure to toggle the **Register as a Parent** button to **Yes.**
- 6. In the **Select Your Group** drop down, choose the school your child attends.
- 7. On the next screen, verify you have typed in all information correctly. Click **Finish**.
- Now you need to wait for the ATC to approve the account before being able to login.
- 9. When the account is approved, you will be sent an email to create a password.
- 10. Have multiple children at the same school? Follow this process for each Child Athlete using a **unique password** for each person. Once approved by the ATC, the password creation email will be sent out. It will contain separate links labeled with each Child Athlete's name to finish account setup.