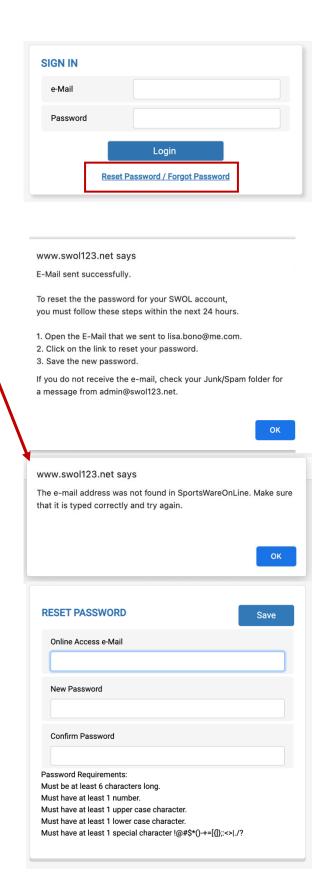

## Setting Your Password via Web Browser

- 1. Go to www.swol123.net
- Under SIGN IN enter in your e-mail address, then click the Reset Password / Forgot Password link.
- You will then see a pop-up confirming a successfully sent password reset email.
- 4. If you get this pop-up, ensure you have typed everything in correctly and try again. If you are still seeing the error message, it's possible the Athletic Trainer has not approved your account yet please contact them.
- You will receive an e-mail with the subject "SportsWareOnLine Password Request". Click the link under your name in this e-mail.
- 6. If you are a parent with multiple children in SportsWare under the same email address you will see multiple reset password links in this email. Be sure you are using the link associated with the child whose password you are looking to reset.
- Enter your e-mail address and new password. Make note to follow the password requirements listed below the text boxes. Click Save.