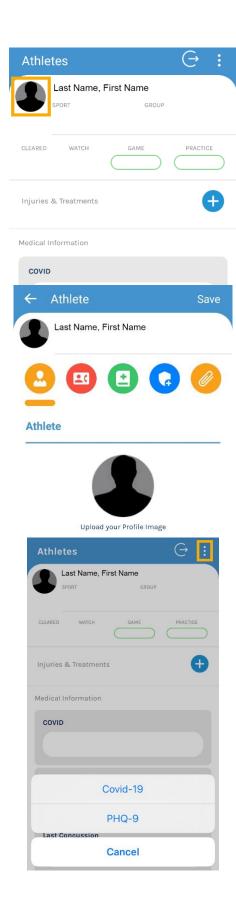

#### **Updating Information via Mobile App**

- Sign into the Mobile App on your phone using your email and password. Click the Sign In button.
- 2. Click on your **picture** to update your personal information.
- Click through the various icons to enter your contact, insurance, and medical information.
  - a. Athlete Information
  - b. Emergency Contact
  - c. 

    Medical Information
  - d. GInsurance Information
  - e. Forms
- 4. Click the SAVE button.
- 5. To enter a COVID-19 or PHQ-9 mental health survey click the **navicon** ( i) in the upper right corner. **Select** the type of survey you would like to complete.
- 6. To record a new entry hit the **plus icon**(\*\*) in the lower right corner. Click the **SAVE** button.
- 7. When you have completed your session be sure to **LOGOUT** ( ) of SportsWare.