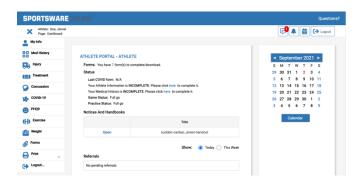

#### **Updating Information via Web Browser**

- 1. Go to www.swol123.net
- 2. Under SIGN IN, **enter in** your login credentials. **Click Login**.
- 3. You will now see the dashboard of the Athlete Portal. If you cannot see the main menu on the left, click the navicon ( ) to expand it.
- 4. You will see the following areas that need information inputted:
  - a. **My Info:** Includes demographic, sport, address, emergency contact, insurance, medications, medical alerts, and other paperwork
  - b. **Forms:** View/complete required paperwork. \*SportsWare will also display the number of forms you must complete.