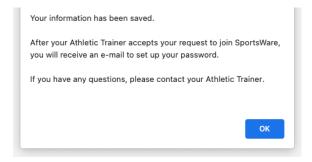

#### To Create an Athlete Account

- 1. Go to www.swol123.net
- 2. Click **Join SportsWare** button in the Athlete/Parent block.
- 3. The School ID for Skyview is Hawks.
- 4. Enter it in the box shown. Click Next.
- 5. Next, fill in all your information. Use your school email address if you have one.
- 6. In the **Select Your Group** drop down, choose the school you attend.
- 7. It's important you fill in all the information accurately so the ATC can appropriately match all student records.
- 8. On the next screen, verify you have typed in all your information correctly. Click **Finish.**
- Now you need to wait for the ATC to approve your account before being able to login.
- 10. When your account is approved, you will be sent an email to create a password.

#### To Create a Parent Account

- 1. Go to www.swol123.net
- Click Join SportsWare button in the Athlete/Parent block.
- 3. The School ID for Skyview is **Hawks.** Enter it in the box shown. Click **Next.**
- 4. Next, fill in all your Child Athlete's information. Use your own email address.
- 5. Make sure to toggle the **Register as a Parent** button to **Yes.**
- 6. In the **Select Your Group** drop down, choose the school your child attends.
- 7. On the next screen, verify you have typed in all information correctly. Click **Finish**.
- Now you need to wait for the ATC to approve the account before being able to login.
- 9. When the account is approved, you will be sent an email to create a password.
- 10. Have multiple children at the same school? Follow this process for each Child Athlete using a **unique password** for each person. Once approved by the ATC, the password creation email will be sent out. It will contain separate links labeled with each Child Athlete's name to finish account setup.