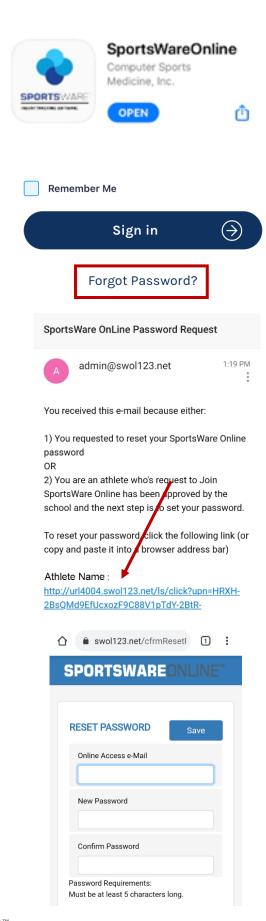

#### **Setting Your Password via Mobile App**

- Please complete steps for Creating an Account on page 2 or 3 before proceeding.
- 2. **Go to** the Google Play or Apple App Store and **search** for "sportswareonline".
- Download and install SportsWareOnLine by Computer Sports Medicine, Inc.
- 4. **Click** the Forgot Password link below the sign in button.
- Enter your email address and clickSend.
- 6. **Click on** the reset link in the email you receive from the system.
- 7. If you are a parent with multiple children in SportsWare under the same email address you will see multiple reset password links in this email. Be sure you are using the link associated with the child whose password you are looking to reset.
- 8. **Enter** your e-mail address and new password. Make note to follow the password requirements listed below the text boxes. Click **Save.**
- 9. **Close** your web browser and **re-open** the SportsWare app.